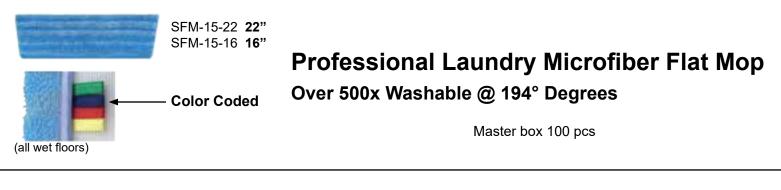

5 pcs. per poly bag / Master box 50 pcs

| SFM-15-22 | 22" |
|-----------|-----|
| SFM-15-16 | 16" |