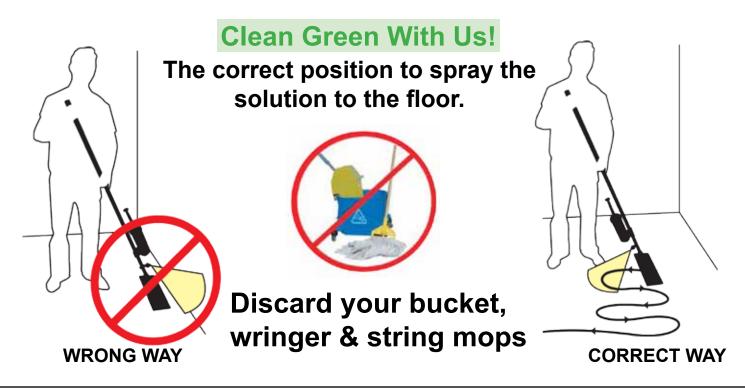

## **Clean Green With Us!**

- Use for Dust, Damp, or Wet Mopping.
- **Cost Effective** 3 times more productive than a conventional string mop, effectively covering 22", 16", 11" per stroke.
- **Easy amd lightweight.** Handles like a dust mop and weighs less then 5 lbs.
- **Quick on the spot.** Change of flat mop head using reliable Velcro exchange system. Eliminates water dripping, common with conventional string mops.
- **More Hygienic cleaning with microfiber.** More agressive and effective than conventional textile string mops. Uses a clean microfiber mop every 1,500-2,000 sq.ft.
- Safe and Environmentally Friendly. Shorter drying time helps to prevent slip and fall accidents. Uses up to 70°/o less water and chemicals, and applies only uncontaminated cleaning solution to the floor via pressurized tank.
- Several patents

**Ideal** for vinyl, ceramic tile, slate tiles, wood, or polished stone floors.

Cleaning solution is sprayed through a pressure pump system.