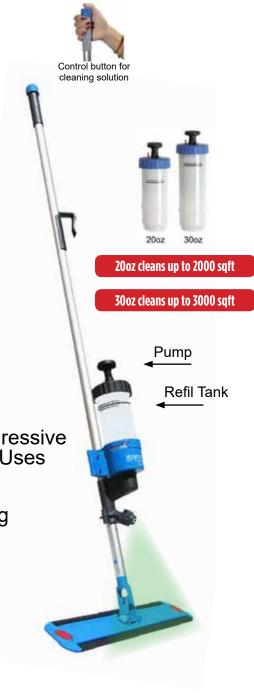

"Pressurized"

Microfiber Floor Care System for the **PROFESSIONALS** 

Microfiber Floor Care System

## **Clean Green With Us!**

- Use for Dust, Damp, or Wet Mopping.
- **Cost Effective** 3 times more productive than a conventional string mop, effectively covering 22", 16", 11" per stroke.
- **Easy amd lightweight.** Handles like a dust mop and weighs less then 5 lbs.
- **Quick on the spot.** Change of flat mop head using reliable Velcro exchange system. Eliminates water dripping, common with conventional string mops.
- **More Hygienic cleaning with microfiber.** More agressive and effective than conventional textile string mops. Uses a clean microfiber mop every 1,500-2,000 sq.ft.
- Safe and Environmentally Friendly. Shorter drying time helps to prevent slip and fall accidents. Uses up to 70°/o less water and chemicals, and applies only uncontaminated cleaning solution to the floor via pressurized tank.
- Several patents

**Ideal** for vinyl, ceramic tile, slate tiles, wood, or polished stone floors.

Cleaning solution is sprayed through a pressure pump system.